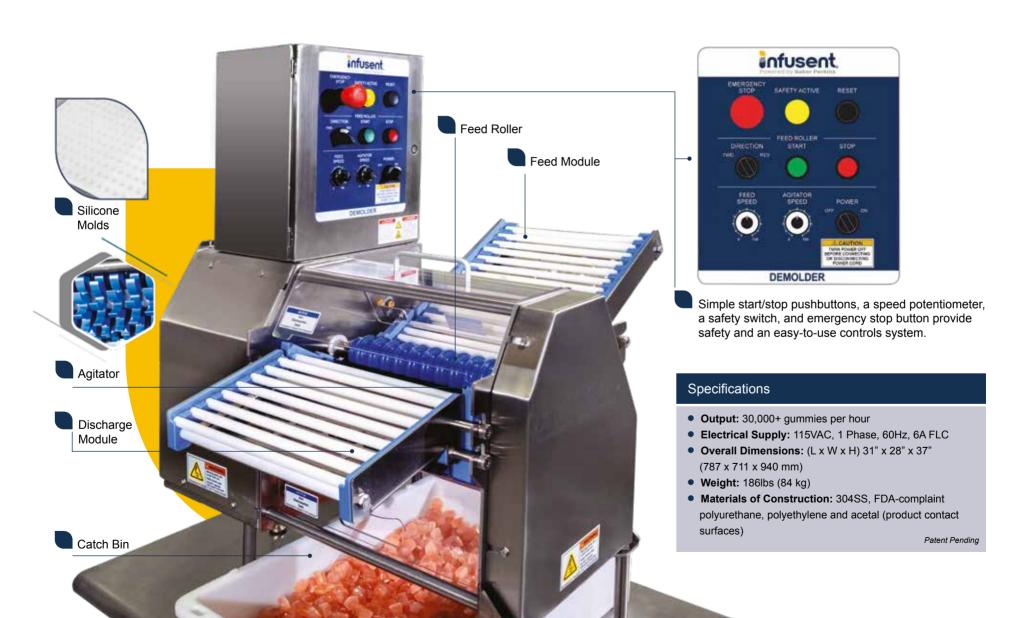

### Silicone Demolder Mini

Infusents' Silicone Demolder Mini addresses one of the most challenging bottlenecks, demolding gummies. It is designed to continuously demold gummies or edibles from silicone molds, increasing the demolding output levels with reduced labor requirements without sacrificing quality. In addition, its small footprint and "plug and play" electrical system provides flexibility, especially in smaller production facilities.

#### **Benefits**

- Automated demolding of gummies/edibles from silicone molds
- · Increases demolding output levels with reduced labor
- Capable of demolding a variety of gummy shapes/sizes
- Small Footprint

#### **Features**

- Plug and play" electrical system
- · Variable speed drives on the feed roller and agitators
- Mold centering feature
- Easy disassembly for cleaning
- Sanitary design and FDA compliant components
- ISO 9001 and CGMP ready