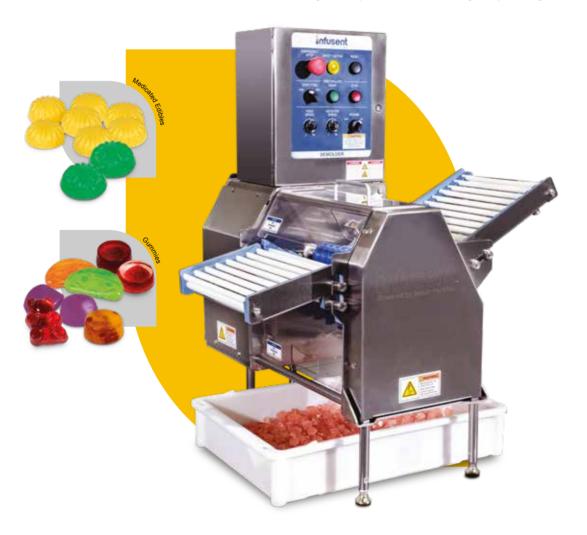

### Silicone Demolder Mini

Infusents' Silicone Demolder Mini addresses one of the most challenging bottlenecks, demolding gummies. It is designed to continuously demold gummies or edibles from silicone molds, increasing the demolding output levels with reduced labor requirements without sacrificing quality. In addition, its small footprint and "plug and play" electrical system provides flexibility, especially in smaller production facilities.

#### **Benefits**

- Automated demolding of gummies/edibles from silicone molds
- · Increases demolding output levels with reduced labor
- Capable of demolding a variety of gummy shapes/sizes
- Small Footprint

#### **Features**

- Plug and play" electrical system
- · Variable speed drives on the feed roller and agitators
- Mold centering feature
- Easy disassembly for cleaning
- Sanitary design and FDA compliant components
- ISO 9001 and CGMP ready