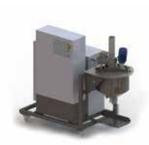

## Infusent... JELLY COOK COMPARISON

|                                 | 17111/00 01/71             |                            |                            |                            |                            |
|---------------------------------|----------------------------|----------------------------|----------------------------|----------------------------|----------------------------|
| SPECIFICATIONS                  | JELLYCOOK™<br>MINI         | JELLYCOOK™<br>MINI W/LIFT  | JELLYCOOK™<br>STANDARD     | JELLYCOOK™<br>MAX          | JELLYCOOK™<br>DUO          |
| Number of Cook Tanks            | 1                          | 1                          | 1                          | 2                          | 2                          |
| Number of Recovery Reservoirs   | N/A                        | N/A                        | 1                          | 1                          | 2                          |
| Cooker Vessel Capacity          | 30kg                       | 30kg                       | 30kg                       | 30kg                       | 30kg                       |
| Potential Output                | 30kg+/hour                 | 30kg+/hour                 | 100-120kg/hour             | 100-120kg/hour             | 100-120kg/hour             |
| Load Cells                      | N/A                        | N/A                        | Included                   | Included                   | Included                   |
| Mixing Scrapers                 | Included                   | Included                   | Included                   | Included                   | Included                   |
| Propeller Mixer                 | Included                   | Included                   | Included                   | Included                   | Included                   |
| Temperature Probes              | Included                   | Included                   | Included                   | Included                   | Included                   |
| Discharge                       | Gravity                    | Gravity                    | Gravity or Pump            | Gravity or Pump            | Gravity or Pump            |
| Oil Heated & Jacketed           | Included                   | Included                   | Included                   | Included                   | Included                   |
| Max Oil Temperature             | 200°C (392°F)              |
| PLC Controlled                  | Included                   | Included                   | Included                   | Included                   | Included                   |
| HMI Included                    | 1                          | 1                          | 1                          | 1                          | 1                          |
| Pipework                        | Fixed length rigid         |
| Size (L x W x H)                | 75" L x 35" W x 62.5" H    | 75" L x 35" W x 90" H      | 129" L x 68" W x109" H     | 129" L x 100" W x103" H    | 129" L x 100" W x103" H    |
| Casters                         | Included                   | Included                   | N/A                        | N/A                        | N/A                        |
| Cleaning/Hygiene                | CIP - hot water flush      |
| STANDARD SERVICE SPECIFICATIONS |                            |                            |                            |                            |                            |
| Electrical Supply               | 480v                       | 480v                       | 480v                       | 480v                       | 480v                       |
| Control Panel                   | 1                          | 1                          | 1                          | 2                          | 2                          |
| Amperage Draw                   | 38.5A                      | 38.5A                      | 63A                        | 63A (per panel)            | 63A (per panel)            |
| Water Supply Required           | 10°C - 4-10 Bar - 1.61/sec |
| Air Required                    | 6-10 Bar                   |