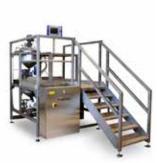

## Infusent... JELLY COOK COMPARISON

|                                 | 17111/00 01/71             |                            |                            |                            |                            |
|---------------------------------|----------------------------|----------------------------|----------------------------|----------------------------|----------------------------|
| SPECIFICATIONS                  | JELLYCOOK™<br>MINI         | JELLYCOOK™<br>MINI W/LIFT  | JELLYCOOK™<br>STANDARD     | JELLYCOOK™<br>MAX          | JELLYCOOK™<br>DUO          |
| Number of Cook Tanks            | 1                          | 1                          | 1                          | 2                          | 2                          |
| Number of Recovery Reservoirs   | N/A                        | N/A                        | 1                          | 1                          | 2                          |
| Cooker Vessel Capacity          | 30kg                       | 30kg                       | 30kg                       | 30kg                       | 30kg                       |
| Potential Output                | 30kg+/hour                 | 30kg+/hour                 | 100-120kg/hour             | 100-120kg/hour             | 100-120kg/hour             |
| Load Cells                      | N/A                        | N/A                        | Included                   | Included                   | Included                   |
| Mixing Scrapers                 | Included                   | Included                   | Included                   | Included                   | Included                   |
| Propeller Mixer                 | Included                   | Included                   | Included                   | Included                   | Included                   |
| Temperature Probes              | Included                   | Included                   | Included                   | Included                   | Included                   |
| Discharge                       | Gravity                    | Gravity                    | Gravity or Pump            | Gravity or Pump            | Gravity or Pump            |
| Oil Heated & Jacketed           | Included                   | Included                   | Included                   | Included                   | Included                   |
| Max Oil Temperature             | 200°C (392°F)              |
| PLC Controlled                  | Included                   | Included                   | Included                   | Included                   | Included                   |
| HMI Included                    | 1                          | 1                          | 1                          | 1                          | 1                          |
| Pipework                        | Fixed length rigid         |
| Size (L x W x H)                | 75" L x 35" W x 62.5" H    | 75" L x 35" W x 90" H      | 129" L x 68" W x109" H     | 129" L x 100" W x103" H    | 129" L x 100" W x103" H    |
| Casters                         | Included                   | Included                   | N/A                        | N/A                        | N/A                        |
| Cleaning/Hygiene                | CIP - hot water flush      |
| STANDARD SERVICE SPECIFICATIONS |                            |                            |                            |                            |                            |
| Electrical Supply               | 480v                       | 480v                       | 480v                       | 480v                       | 480v                       |
| Control Panel                   | 1                          | 1                          | 1                          | 2                          | 2                          |
| Amperage Draw                   | 38.5A                      | 38.5A                      | 63A                        | 63A (per panel)            | 63A (per panel)            |
| Water Supply Required           | 10°C - 4-10 Bar - 1.61/sec |
| Air Required                    | 6-10 Bar                   |