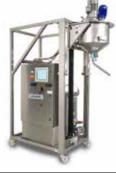

## Infusent... JELLY COOK COMPARISON

|                                 | 17111/00 01/71             |                            |                            |                            |                            |
|---------------------------------|----------------------------|----------------------------|----------------------------|----------------------------|----------------------------|
| SPECIFICATIONS                  | JELLYCOOK™<br>MINI         | JELLYCOOK™<br>MINI W/LIFT  | JELLYCOOK™<br>STANDARD     | JELLYCOOK™<br>MAX          | JELLYCOOK™<br>DUO          |
| Number of Cook Tanks            | 1                          | 1                          | 1                          | 2                          | 2                          |
| Number of Recovery Reservoirs   | N/A                        | N/A                        | 1                          | 1                          | 2                          |
| Cooker Vessel Capacity          | 30kg                       | 30kg                       | 30kg                       | 30kg                       | 30kg                       |
| Potential Output                | 30kg+/hour                 | 30kg+/hour                 | 100-120kg/hour             | 100-120kg/hour             | 100-120kg/hour             |
| Load Cells                      | N/A                        | N/A                        | Included                   | Included                   | Included                   |
| Mixing Scrapers                 | Included                   | Included                   | Included                   | Included                   | Included                   |
| Propeller Mixer                 | Included                   | Included                   | Included                   | Included                   | Included                   |
| Temperature Probes              | Included                   | Included                   | Included                   | Included                   | Included                   |
| Discharge                       | Gravity                    | Gravity                    | Gravity or Pump            | Gravity or Pump            | Gravity or Pump            |
| Oil Heated & Jacketed           | Included                   | Included                   | Included                   | Included                   | Included                   |
| Max Oil Temperature             | 200°C (392°F)              |
| PLC Controlled                  | Included                   | Included                   | Included                   | Included                   | Included                   |
| HMI Included                    | 1                          | 1                          | 1                          | 1                          | 1                          |
| Pipework                        | Fixed length rigid         |
| Size (L x W x H)                | 75" L x 35" W x 62.5" H    | 75" L x 35" W x 90" H      | 129" L x 68" W x109" H     | 129" L x 100" W x103" H    | 129" L x 100" W x103" H    |
| Casters                         | Included                   | Included                   | N/A                        | N/A                        | N/A                        |
| Cleaning/Hygiene                | CIP - hot water flush      |
| STANDARD SERVICE SPECIFICATIONS |                            |                            |                            |                            |                            |
| Electrical Supply               | 480v                       | 480v                       | 480v                       | 480v                       | 480v                       |
| Control Panel                   | 1                          | 1                          | 1                          | 2                          | 2                          |
| Amperage Draw                   | 38.5A                      | 38.5A                      | 63A                        | 63A (per panel)            | 63A (per panel)            |
| Water Supply Required           | 10°C - 4-10 Bar - 1.61/sec |
| Air Required                    | 6-10 Bar                   |