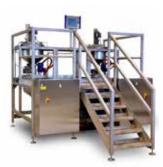

## Infusent... JELLY COOK COMPARISON

|                                 | 17111/00 01/71             |                            |                            |                            |                            |
|---------------------------------|----------------------------|----------------------------|----------------------------|----------------------------|----------------------------|
| SPECIFICATIONS                  | JELLYCOOK™<br>MINI         | JELLYCOOK™<br>MINI W/LIFT  | JELLYCOOK™<br>STANDARD     | JELLYCOOK™<br>MAX          | JELLYCOOK™<br>DUO          |
| Number of Cook Tanks            | 1                          | 1                          | 1                          | 2                          | 2                          |
| Number of Recovery Reservoirs   | N/A                        | N/A                        | 1                          | 1                          | 2                          |
| Cooker Vessel Capacity          | 30kg                       | 30kg                       | 30kg                       | 30kg                       | 30kg                       |
| Potential Output                | 30kg+/hour                 | 30kg+/hour                 | 100-120kg/hour             | 100-120kg/hour             | 100-120kg/hour             |
| Load Cells                      | N/A                        | N/A                        | Included                   | Included                   | Included                   |
| Mixing Scrapers                 | Included                   | Included                   | Included                   | Included                   | Included                   |
| Propeller Mixer                 | Included                   | Included                   | Included                   | Included                   | Included                   |
| Temperature Probes              | Included                   | Included                   | Included                   | Included                   | Included                   |
| Discharge                       | Gravity                    | Gravity                    | Gravity or Pump            | Gravity or Pump            | Gravity or Pump            |
| Oil Heated & Jacketed           | Included                   | Included                   | Included                   | Included                   | Included                   |
| Max Oil Temperature             | 200°C (392°F)              |
| PLC Controlled                  | Included                   | Included                   | Included                   | Included                   | Included                   |
| HMI Included                    | 1                          | 1                          | 1                          | 1                          | 1                          |
| Pipework                        | Fixed length rigid         |
| Size (L x W x H)                | 75" L x 35" W x 62.5" H    | 75" L x 35" W x 90" H      | 129" L x 68" W x109" H     | 129" L x 100" W x103" H    | 129" L x 100" W x103" H    |
| Casters                         | Included                   | Included                   | N/A                        | N/A                        | N/A                        |
| Cleaning/Hygiene                | CIP - hot water flush      |
| STANDARD SERVICE SPECIFICATIONS |                            |                            |                            |                            |                            |
| Electrical Supply               | 480v                       | 480v                       | 480v                       | 480v                       | 480v                       |
| Control Panel                   | 1                          | 1                          | 1                          | 2                          | 2                          |
| Amperage Draw                   | 38.5A                      | 38.5A                      | 63A                        | 63A (per panel)            | 63A (per panel)            |
| Water Supply Required           | 10°C - 4-10 Bar - 1.61/sec |
| Air Required                    | 6-10 Bar                   |