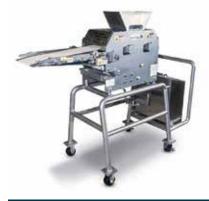

## TRUCLEAN™ 390 ROTARY MOULDER MINI

- 18" or 12" die roll width
- Designed for 10" diameter die rolls
- Roll and knife geometry replicate the full size
   TruClean™ 390 Rotary Moulder to facilitate
   product and die development and precise
   scale up
- Single drive for easy operation
- Optional conveyor system for depositing on to pans
- Mounted on casters for maneuverability