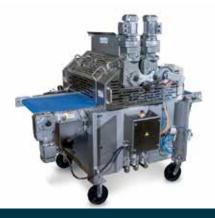

## TRUCLEAN™ WIRECUT MINI

- 18" or 24" wide
- Up to 60 cuts per minute
- Handles dough pieces up to 3" in diameter
- Die and filler block are easily installed and removed from the side
- Two-axis servo system provides infinite variability to the cutting and return paths, enabling optimum cutting performance at high speeds or on difficult dough
- Best-in-class weight control and uniform dough pressure gives consistent product weights across the machine